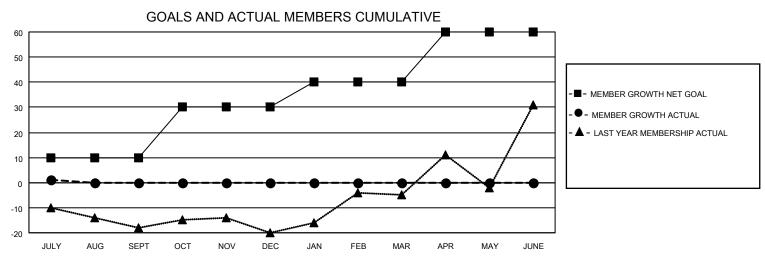

## MONTHLY MEMBERSHIP PROGRESS REPORT

LOCATION GREECE District 117 B Results as of: 7/31/2022

| Clubs RESULTS FOR 2022-2023 |               |           |               | Members               |                        |                         |                                                    |
|-----------------------------|---------------|-----------|---------------|-----------------------|------------------------|-------------------------|----------------------------------------------------|
|                             |               |           |               | RESULTS FOR 2022-2023 |                        |                         |                                                    |
| QUARTER                     | NEW CLUB GOAL | NEW CLUBS | DROPPED CLUBS | QUARTER MEM           | BER GROWTH NET<br>GOAL | MEMBER GROWTH<br>ACTUAL | DROPPED<br>MEMBERS ACTUAL<br>(including transfers) |
| JULY/AUG/SEPT               | 0             | 0         | 0             | JULY/AUG/SEPT         | 10                     | 8                       | 5                                                  |
| OCT/NOV/DEC                 | 1             | 0         | 0             | OCT/NOV/DEC           | 20                     | 0                       | 0                                                  |
| JAN/FEB/MAR                 | 0             | 0         | 0             | JAN/FEB/MAR           | 10                     | 0                       | 0                                                  |
| APR/MAY/JUNE                | 0             | 0         | 0             | APR/MAY/JUNE          | 20                     | 0                       | 0                                                  |