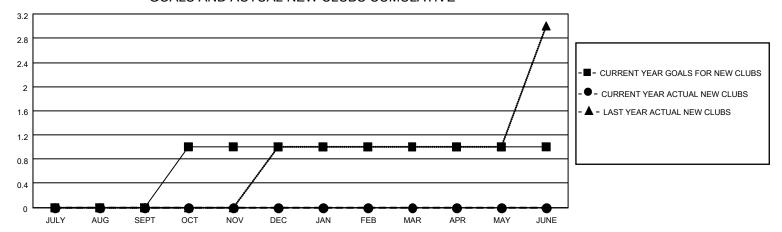

## MONTHLY MEMBERSHIP PROGRESS REPORT

LOCATION GREECE District 117 B Results as of: 7/31/2022

| Clubs RESULTS FOR 2022-2023 |               |           |               | Members               |                        |                         |                                                    |
|-----------------------------|---------------|-----------|---------------|-----------------------|------------------------|-------------------------|----------------------------------------------------|
|                             |               |           |               | RESULTS FOR 2022-2023 |                        |                         |                                                    |
| QUARTER                     | NEW CLUB GOAL | NEW CLUBS | DROPPED CLUBS | QUARTER MEM           | BER GROWTH NET<br>GOAL | MEMBER GROWTH<br>ACTUAL | DROPPED<br>MEMBERS ACTUAL<br>(including transfers) |
| JULY/AUG/SEPT               | 0             | 0         | 0             | JULY/AUG/SEPT         | 10                     | 8                       | 5                                                  |
| OCT/NOV/DEC                 | 1             | 0         | 0             | OCT/NOV/DEC           | 20                     | 0                       | 0                                                  |
| JAN/FEB/MAR                 | 0             | 0         | 0             | JAN/FEB/MAR           | 10                     | 0                       | 0                                                  |
| APR/MAY/JUNE                | 0             | 0         | 0             | APR/MAY/JUNE          | 20                     | 0                       | 0                                                  |

## GOALS AND ACTUAL NEW CLUBS CUMULATIVE

| DROPPED CLUBS: 0  |   | 4 CLUBS OF 56 ADDED 1 OR<br>MORE NEW MEMBERS | GENDER DISTRIBUTION                 |              |  |
|-------------------|---|----------------------------------------------|-------------------------------------|--------------|--|
|                   |   | WORE NEW WEIMBERS                            | MALE                                | 533 (42.50%) |  |
|                   |   |                                              | FEMALE 720 (57.42%)                 |              |  |
| DROPPED MEMBERS   |   |                                              | NON BINARY                          | 0 (0.00%)    |  |
| DITOL LED MEMBERO |   |                                              | PREFER NOT TO ANSWER 1 (0.08%)      |              |  |
| DECEASED          | 1 |                                              | THE ENTITY TO AMOVIER               | 1 (0.0070)   |  |
| CLUB CANCELLED    | 0 | CLICK HERE FOR CUMULATIVE                    | TOTAL FAMILY UNIT MEMBERS           | 271          |  |
| OTHER 4           |   | MEMBERSHIP DATA                              |                                     |              |  |
| TOTAL 5           |   |                                              | FAMILY MEMBERS PAYING HALF DUES 151 |              |  |
|                   |   |                                              |                                     |              |  |